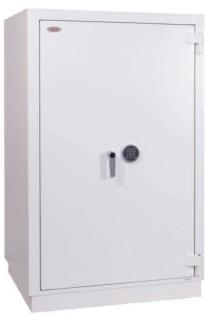

## **DS4650 SERIES MILLENNIUM DUPLEX**

D\$4652E D\$4653E

**THE PHOENIX MILLENNIUM DUPLEX DS4650 SERIES** is designed to meet the requirement of a large capacity fire protection unit for computer backup tapes and digital media such as CD's, DVD's and memory sticks. Suitable for use in commercial business premises for large volume storage.

- FIRE PROTECTION (DATA) Tested to EN 1047 1 S120dis standard, providing 120 minutes fire protection for computer backup tapes.
- WATER RESISTANT Water resistant seals provide an airtight water resistant inner compartment for your computer media.
- DROP TEST Fire and impact tested from 9.1 metres for resistance to the impact of falling through the burning floors of a building.
- **SECURITY PROTECTION** Tested to the prestigious European EN1143-1 Grade 1 Security standard. Recommended Insurance rating of £10,000 cash or £100,000 valuables\*.
- LOCKING DS4650K Fitted with a high security double bitted VdS class I key lock (2 keys supplied) – DS4650E – Fitted with a high security VdS class I electronic lock.
- FITTINGS Each unit comes complete with height adjustable shelves and pull out media drawers.
- FIXING Ready prepared for floor fixing, with fixing bolts for concrete supplied.
- COLOUR Finished in a high quality scratch resistant Light Grey paint RAL7035.