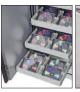

- FIRE PROTECTION (DATA) Tested to EN 1047 1 S120dis standard, providing 120 minutes fire protection for computer backup tapes.
- WATER RESISTANT Water resistant seals provide an airtight water resistant inner compartment for your computer media.
- DROP TEST Fire and impact tested from 9.1 metres for resistance to the impact of falling through the burning floors of a building.
- **SECURITY PROTECTION** Tested to the prestigious European EN1143-1 Grade 1 Security standard. Recommended Insurance rating of £10,000 cash or £100,000 valuables\*.
- LOCKING DS4650K Fitted with a high security double bitted VdS class I key lock (2 keys supplied) – DS4650E – Fitted with a high security VdS class I electronic lock.
- FITTINGS Each unit comes complete with height adjustable shelves and pull out media drawers.
- FIXING Ready prepared for floor fixing, with fixing bolts for concrete supplied.
- COLOUR Finished in a high quality scratch resistant Light Grey paint RAL7035.

| MODEL<br>Number          | EXTERNAL DIMENSIONS<br>H x W x D | INTERNAL DIMENSIONS<br>H x W x D | HANDLE<br>Depth | WEIGHT | CAPACITY   | SHELVES/<br>DRAWERS | LT0 | DAT  | DLT | CD-ROM |
|--------------------------|----------------------------------|----------------------------------|-----------------|--------|------------|---------------------|-----|------|-----|--------|
| DS4651K/E                | 1143 x 800 x 730mm               | 887 x 579 x 456mm                | 42mm            | 530kg  | 234 Litres | 2/2                 | 516 | 1140 | 276 | 1848   |
| DS4652K/E                | 1300 x 800 x 730mm               | 1044 x 579 x 456mm               | 42mm            | 600kg  | 275 Litres | 3/2                 | 602 | 1330 | 322 | 2156   |
| DS4653K/E                | 1456 x 886 x 798mm               | 1200 x 665 x 524mm               | 42mm            | 755kg  | 418 Litres | 3/3                 | 800 | 1984 | 536 | 2856   |
| Media Drawers (DS4651/2) |                                  | 65 x 526 x 443 mm                | -               | 3kg    | -          | -                   | 86  | 190  | 46  | 308    |
| Media Drawers (DS4653)   |                                  | 65 x 612 x 511 mm                | -               | 3kg    | -          | -                   | 100 | 248  | 67  | 357    |