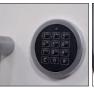

- FIRE PROTECTION (DATA) Tested to EN 1047 1 S120dis standard, providing 120 minutes fire protection for computer backup tapes.
- WATER RESISTANT Water resistant seals provide an airtight water resistant inner compartment for your computer media.
- DROP TEST Fire and impact tested from 9.1 metres for resistance to the impact of falling through the burning floors of a building.
- **SECURITY PROTECTION** Tested to the prestigious European EN1143-1 Grade 1 Security standard. Recommended Insurance rating of £10,000 cash or £100,000 valuables\*.
- LOCKING DS4650K Fitted with a high security double bitted VdS class I key lock (2 keys supplied) – DS4650E – Fitted with a high security VdS class I electronic lock.
- FITTINGS Each unit comes complete with height adjustable shelves and pull out media drawers.
- FIXING Ready prepared for floor fixing, with fixing bolts for concrete supplied.
- COLOUR Finished in a high quality scratch resistant Light Grey paint RAL7035.