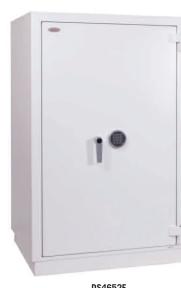

## **DS4650 SERIES MILLENNIUM DUPLEX**

D\$4652E D\$4653E

**THE PHOENIX MILLENNIUM DUPLEX DS4650 SERIES** is designed to meet the requirement of a large capacity fire protection unit for computer backup tapes and digital media such as CD's, DVD's and memory sticks. Suitable for use in commercial business premises for large volume storage.

- FIRE PROTECTION (DATA) Tested to EN 1047 1 S120dis standard, providing 120 minutes fire protection for computer backup tapes.
- WATER RESISTANT Water resistant seals provide an airtight water resistant inner compartment for your computer media.
- DROP TEST Fire and impact tested from 9.1 metres for resistance to the impact of falling through the burning floors of a building.
- **SECURITY PROTECTION** Tested to the prestigious European EN1143-1 Grade 1 Security standard. Recommended Insurance rating of £10,000 cash or £100,000 valuables\*.
- LOCKING DS4650K Fitted with a high security double bitted VdS class I key lock (2 keys supplied) – DS4650E – Fitted with a high security VdS class I electronic lock.
- FITTINGS Each unit comes complete with height adjustable shelves and pull out media drawers.
- FIXING Ready prepared for floor fixing, with fixing bolts for concrete supplied.
- COLOUR Finished in a high quality scratch resistant Light Grey paint RAL7035.