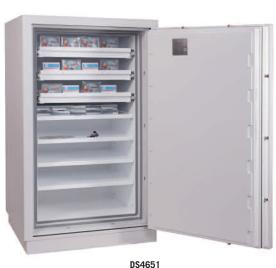

## **DS4650 SERIES MILLENNIUM DUPLEX**

D\$4652E D\$4653E

**THE PHOENIX MILLENNIUM DUPLEX DS4650 SERIES** is designed to meet the requirement of a large capacity fire protection unit for computer backup tapes and digital media such as CD's, DVD's and memory sticks. Suitable for use in commercial business premises for large volume storage.

- FIRE PROTECTION (DATA) Tested to EN 1047 1 S120dis standard, providing 120 minutes fire protection for computer backup tapes.
- WATER RESISTANT Water resistant seals provide an airtight water resistant inner compartment for your computer media.
- DROP TEST Fire and impact tested from 9.1 metres for resistance to the impact of falling through the burning floors of a building.
- **SECURITY PROTECTION** Tested to the prestigious European EN1143-1 Grade 1 Security standard. Recommended Insurance rating of £10,000 cash or £100,000 valuables\*.
- LOCKING DS4650K Fitted with a high security double bitted VdS class I key lock (2 keys supplied) – DS4650E – Fitted with a high security VdS class I electronic lock.
- FITTINGS Each unit comes complete with height adjustable shelves and pull out media drawers.
- FIXING Ready prepared for floor fixing, with fixing bolts for concrete supplied.
- COLOUR Finished in a high quality scratch resistant Light Grey paint RAL7035.

| MODEL<br>Number          | EXTERNAL DIMENSIONS<br>H x W x D | INTERNAL DIMENSIONS<br>H x W x D | HANDLE<br>Depth | WEIGHT | CAPACITY   | SHELVES/<br>DRAWERS | LT0 | DAT  | DLT | CD-ROM |
|--------------------------|----------------------------------|----------------------------------|-----------------|--------|------------|---------------------|-----|------|-----|--------|
| DS4651K/E                | 1143 x 800 x 730mm               | 887 x 579 x 456mm                | 42mm            | 530kg  | 234 Litres | 2/2                 | 516 | 1140 | 276 | 1848   |
| DS4652K/E                | 1300 x 800 x 730mm               | 1044 x 579 x 456mm               | 42mm            | 600kg  | 275 Litres | 3/2                 | 602 | 1330 | 322 | 2156   |
| DS4653K/E                | 1456 x 886 x 798mm               | 1200 x 665 x 524mm               | 42mm            | 755kg  | 418 Litres | 3/3                 | 800 | 1984 | 536 | 2856   |
| Media Drawers (DS4651/2) |                                  | 65 x 526 x 443 mm                | -               | 3kg    | -          | -                   | 86  | 190  | 46  | 308    |
| Media Drawers (DS4653)   |                                  | 65 x 612 x 511 mm                | -               | 3kg    | -          | -                   | 100 | 248  | 67  | 357    |